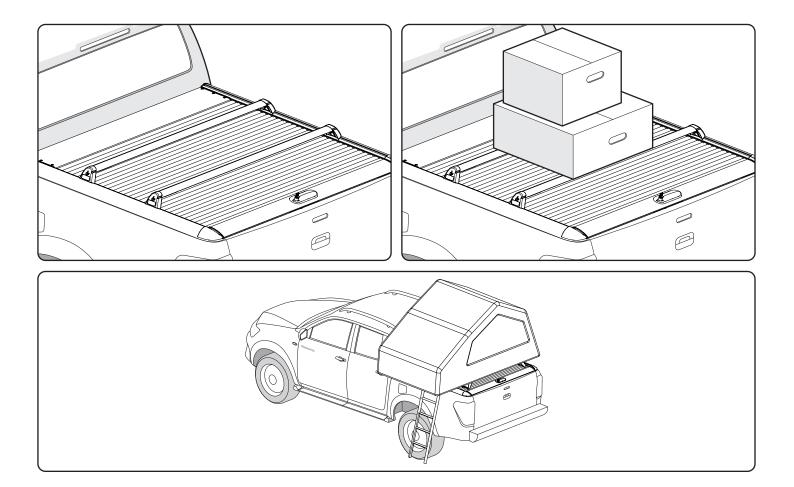

- The load carrying capacity of your Mountain Top EVO cover is increased when fitted with a Mountain Top Tub Bracing Kit.
- The Load Carrying Capacity is increased to 150kg with condition.
  - Contact Mountain Top for further information.
  - Refer to the vehicle owners manual for maximum load rating and always use the lower of the two figures.
  - The Load Carrying Capacity includes the weight of all ancillary products attached to roll cover, such as Sports Bars, Cargo Carriers, Tub Rack Mounts & Platform.
  - Load must be evenly distributed over the load bars/platform and should be mounted as low as possible.
- It is permissible to mount a Roof Top Tent to the roll cover using Mountain Top Tub Rack Mounts.
  - Where crossbars have suitable load rating.
  - It is permissible to drive your vehicle with a Roof Top Tent mounted above the roll cover as long as the total weight supported by the Tub Rack Mounts is less than 150kg.
  - While your vehicle is parked, the maximum permissible weight supported by the Tub Rack Mounts is 300kg. For example, this includes the weight of the Roof Top Tent, bedding, and occupants of the tent.