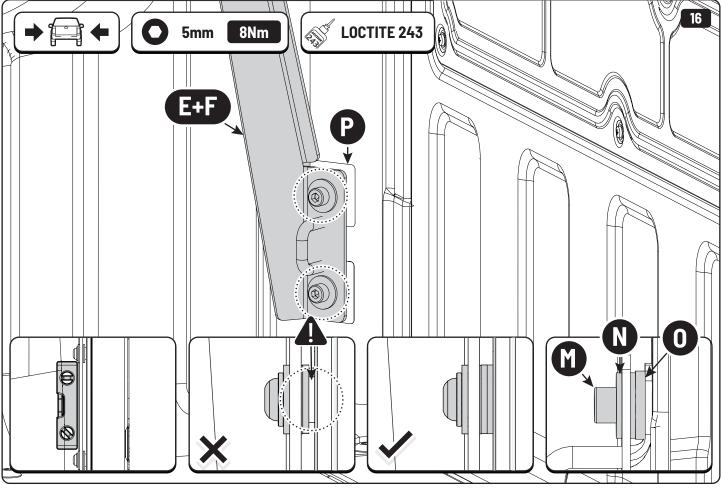

## **MOUNTAIN TOP® BRACING KIT**

Installation manual

886 360 / Issue 02 03/15

886 360 / Issue 02 05/15

886 360 / Issue 02 07/15

886 360 / Issue 02 09/15

886 360 / Issue 02 11/15

886 360 / Issue 02 13/15