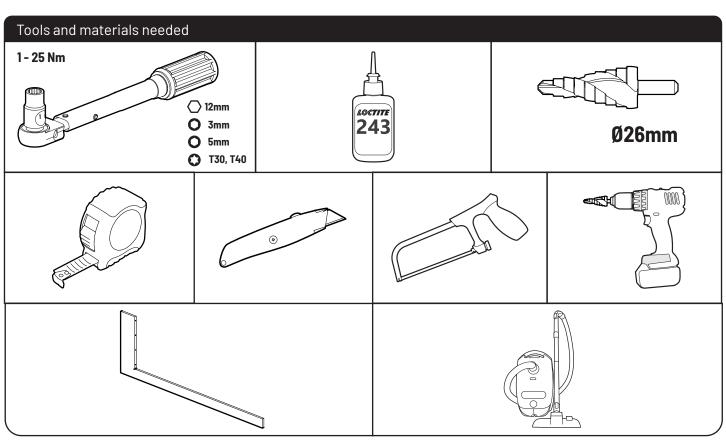

## 1 Conditions of use

- This manual should be used in conjunction with the 'Owners Manual' for your Mountain Top EVO cover.
  - Refer to the Mountain Top EVO 'Owners Manual' & 'Instruction Manual' for information on correctly adjusting your cover and regular main made of steel bracketry.
- The purpose of the Mountain Top Tub Bracing Kit is to increase the load carrying capacity of your Mountain Top EVO by bracing the cover to the vehicle tubs structural members.
- The roll cover is not designed for loading although it can support normal snow loads.
   No part of it can support any load from cargo or persons and the product might be damaged if somebody stands on it. (Fig. 1)
- The Mountain Top Tub Bracing Brackets should not be used as tie down points for cargo. (Fig. 2).
- Check all bolted connections of roll cover and bracing kit after a short drive following the initial installation.
  - Tighten and/or readjust as necessary and check again at regular intervals.