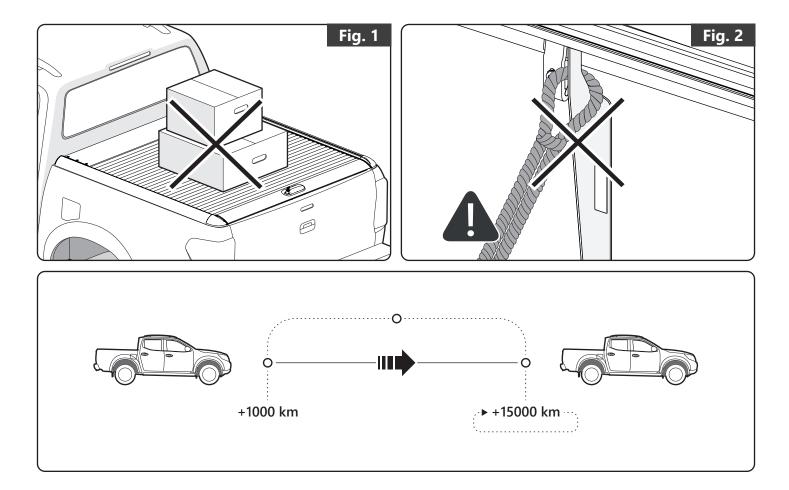

## 1 Conditions of use

- This manual should be used in conjunction with the 'Owners Manual' for your Mountain Top EVO cover.
  - Refer to the Mountain Top EVO 'Owners Manual' & 'Instruction Manual' for information on correctly adjusting your cover and regular main made of steel bracketry.
- The purpose of the Mountain Top Tub Bracing Kit is to increase the load carrying capacity of your Mountain Top EVO by bracing the cover to the vehicle tubs structural members.
- The roll cover is not designed for loading although it can support normal snow loads.
   No part of it can support any load from cargo or persons and the product might be damaged if somebody stands on it. (Fig. 1)
- The Mountain Top Tub Bracing Brackets should not be used as tie down points for cargo. (Fig. 2).
- Check all bolted connections of roll cover and bracing kit after a short drive following the initial installation.
  - Tighten and/or readjust as necessary and check again at regular intervals.