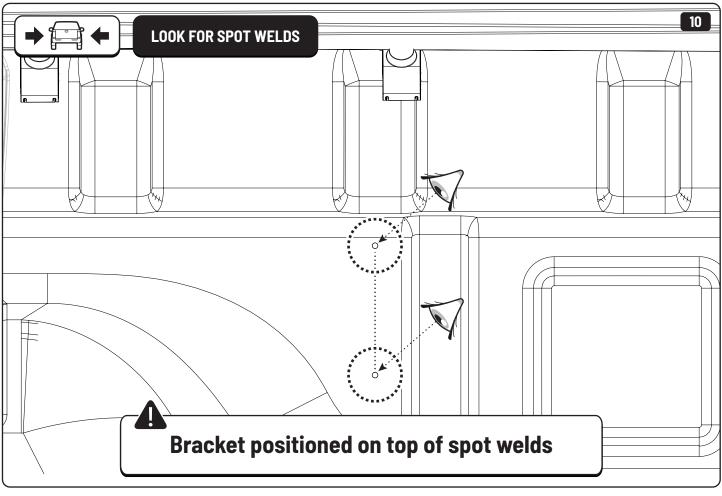

## **MOUNTAIN TOP® BRACING KIT**

Installation manual

886 360 / Issue 02 03/15

886 360 / Issue 02 05/15

886 360 / Issue 02 07/15

886 360 / Issue 02 09/15

886 360 / Issue 02 11/15

886 360 / Issue 02 13/15