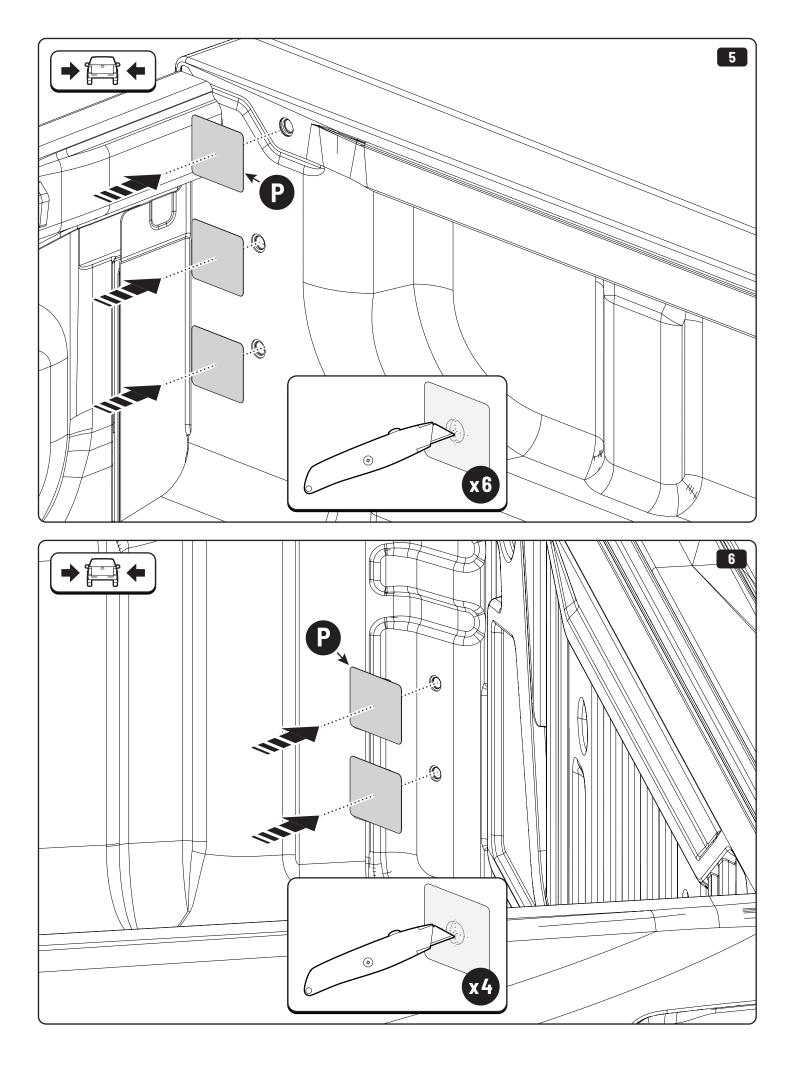

## 1 Conditions of use

- This manual should be used in conjunction with the 'Owners Manual' for your Mountain Top EVO cover.
  - Refer to the Mountain Top EVO 'Owners Manual' & 'Instruction Manual' for information on correctly adjusting your cover and regular main made of steel bracketry.
- The purpose of the Mountain Top Tub Bracing Kit is to increase the load carrying capacity of your Mountain Top EVO by bracing the cover to the vehicle tubs structural members.
- The roll cover is not designed for loading although it can support normal snow loads.
   No part of it can support any load from cargo or persons and the product might be damaged if somebody stands on it. (Fig. 1)
- The Mountain Top Tub Bracing Brackets should not be used as tie down points for cargo. (Fig. 2).
- Check all bolted connections of roll cover and bracing kit after a short drive following the initial installation.
  - Tighten and/or readjust as necessary and check again at regular intervals.