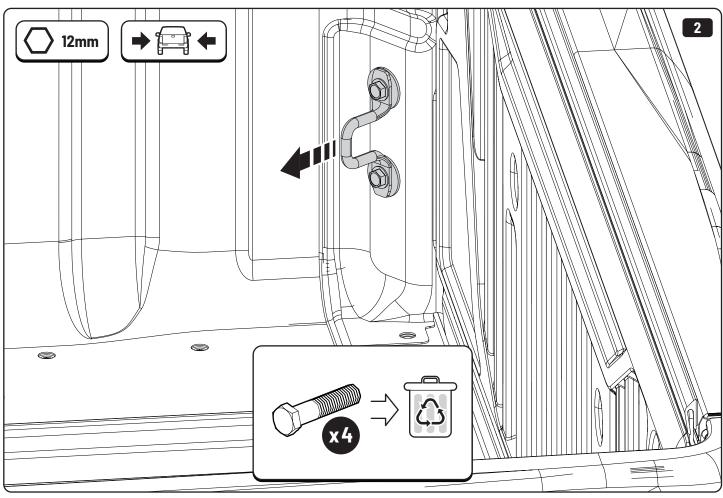

## 1 Conditions of use

- This manual should be used in conjunction with the 'Owners Manual' for your Mountain Top EVO cover.
  - Refer to the Mountain Top EVO 'Owners Manual' & 'Instruction Manual' for information on correctly adjusting your cover and regular main made of steel bracketry.
- The purpose of the Mountain Top Tub Bracing Kit is to increase the load carrying capacity of your Mountain Top EVO by bracing the cover to the vehicle tubs structural members.
- The roll cover is not designed for loading although it can support normal snow loads.
   No part of it can support any load from cargo or persons and the product might be damaged if somebody stands on it. (Fig. 1)
- The Mountain Top Tub Bracing Brackets should not be used as tie down points for cargo. (Fig. 2).
- Check all bolted connections of roll cover and bracing kit after a short drive following the initial installation.
  - Tighten and/or readjust as necessary and check again at regular intervals.