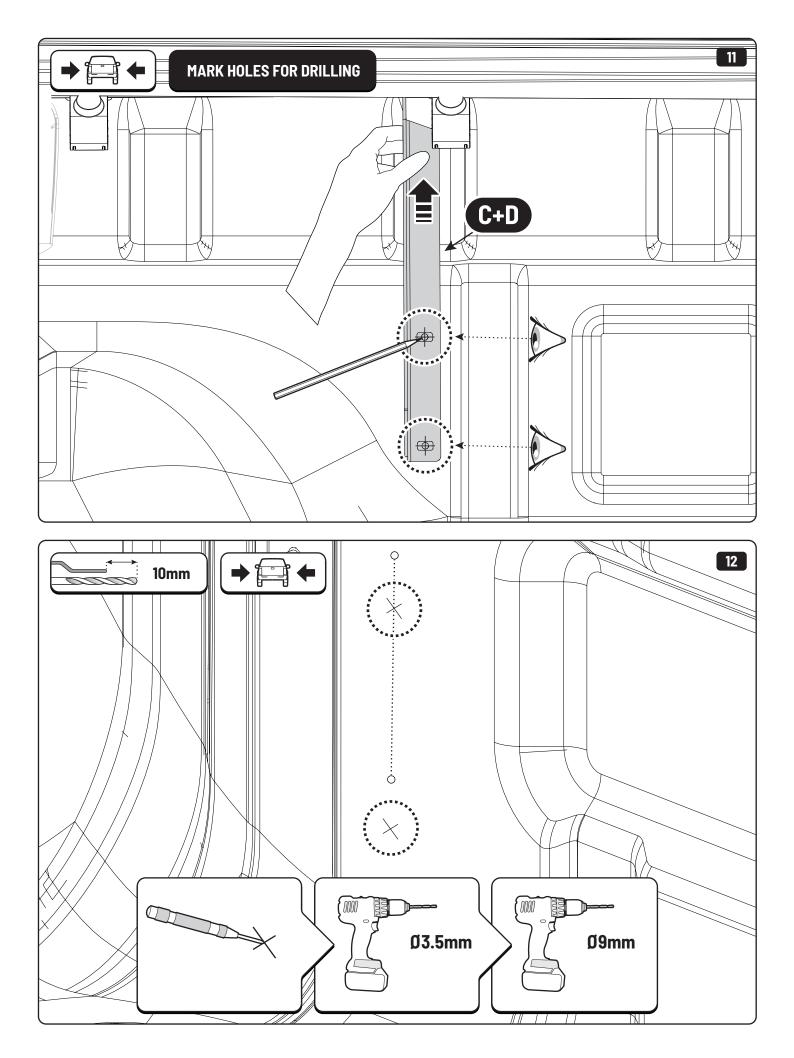

## **MOUNTAIN TOP® BRACING KIT**

Installation manual

886 360 / Issue 02 03/15

886 360 / Issue 02 05/15

886 360 / Issue 02 07/15

886 360 / Issue 02 09/15

886 360 / Issue 02 11/15

886 360 / Issue 02 13/15