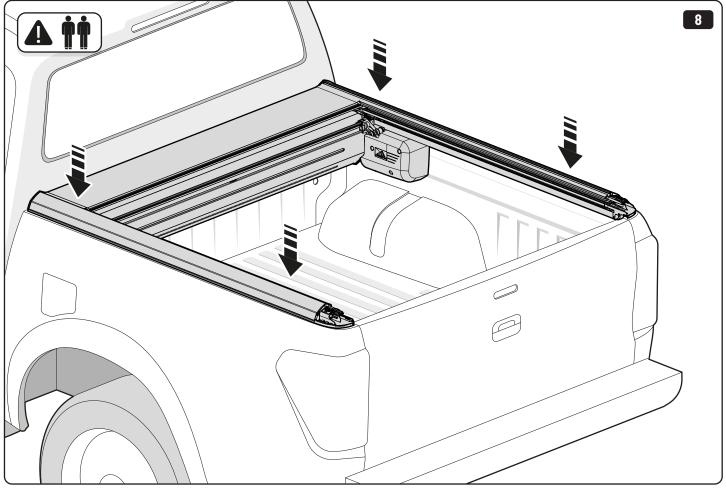

## 1 Conditions of use

- This manual should be used in conjunction with the 'Owners Manual' for your Mountain Top EVO cover.
  - Refer to the Mountain Top EVO 'Owners Manual' & 'Instruction Manual' for information on correctly adjusting your cover and regular main made of steel bracketry.
- The purpose of the Mountain Top Tub Bracing Kit is to increase the load carrying capacity of your Mountain Top EVO by bracing the cover to the vehicle tubs structural members.
- The roll cover is not designed for loading although it can support normal snow loads.
   No part of it can support any load from cargo or persons and the product might be damaged if somebody stands on it. (Fig. 1)
- The Mountain Top Tub Bracing Brackets should not be used as tie down points for cargo. (Fig. 2).
- Check all bolted connections of roll cover and bracing kit after a short drive following the initial installation.
  - Tighten and/or readjust as necessary and check again at regular intervals.