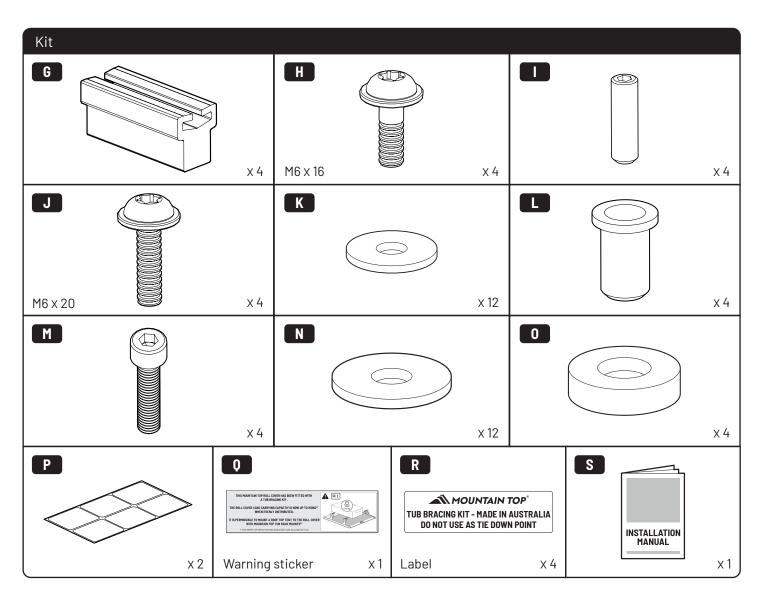

## 1 Conditions of use

- This manual should be used in conjunction with the 'Owners Manual' for your Mountain Top EVO cover.
  - Refer to the Mountain Top EVO 'Owners Manual' & 'Instruction Manual' for information on correctly adjusting your cover and regular main made of steel bracketry.
- The purpose of the Mountain Top Tub Bracing Kit is to increase the load carrying capacity of your Mountain Top EVO by bracing the cover to the vehicle tubs structural members.
- The roll cover is not designed for loading although it can support normal snow loads.
   No part of it can support any load from cargo or persons and the product might be damaged if somebody stands on it. (Fig. 1)
- The Mountain Top Tub Bracing Brackets should not be used as tie down points for cargo. (Fig. 2).
- Check all bolted connections of roll cover and bracing kit after a short drive following the initial installation.
  - Tighten and/or readjust as necessary and check again at regular intervals.