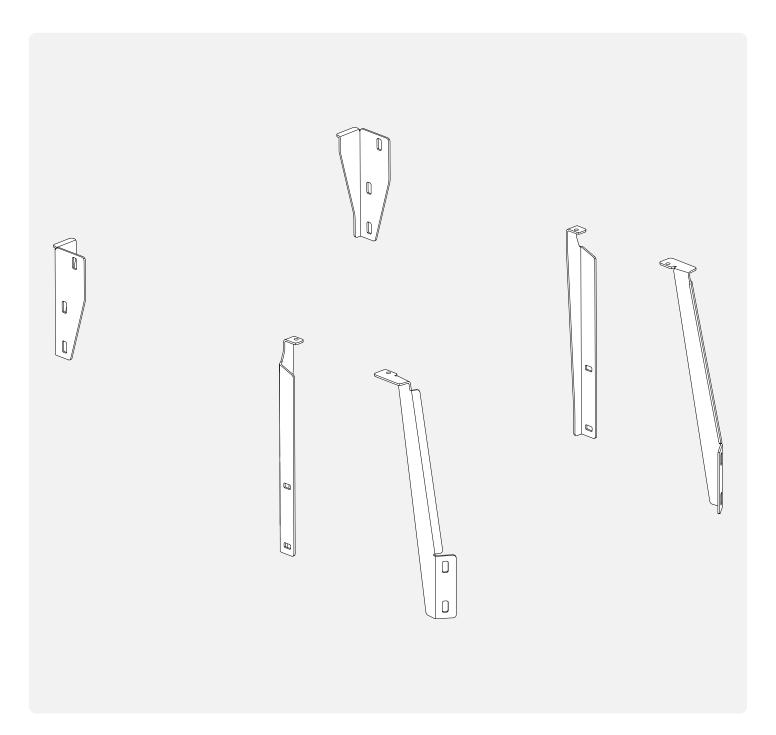

## 1 Conditions of use

- This manual should be used in conjunction with the 'Owners Manual' for your Mountain Top EVO cover.
  - Refer to the Mountain Top EVO 'Owners Manual' & 'Instruction Manual' for information on correctly adjusting your cover and regular main made of steel bracketry.
- The purpose of the Mountain Top Tub Bracing Kit is to increase the load carrying capacity of your Mountain Top EVO by bracing the cover to the vehicle tubs structural members.
- The roll cover is not designed for loading although it can support normal snow loads.
   No part of it can support any load from cargo or persons and the product might be damaged if somebody stands on it. (Fig. 1)
- The Mountain Top Tub Bracing Brackets should not be used as tie down points for cargo. (Fig. 2).
- Check all bolted connections of roll cover and bracing kit after a short drive following the initial installation.
  - Tighten and/or readjust as necessary and check again at regular intervals.