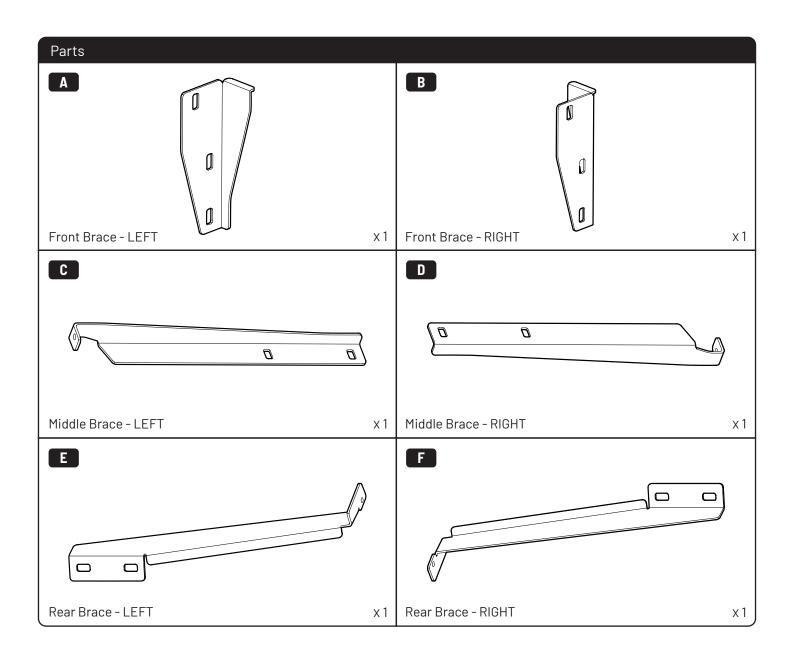

## 1 Conditions of use

- This manual should be used in conjunction with the 'Owners Manual' for your Mountain Top EVO cover.
  - Refer to the Mountain Top EVO 'Owners Manual' & 'Instruction Manual' for information on correctly adjusting your cover and regular main made of steel bracketry.
- The purpose of the Mountain Top Tub Bracing Kit is to increase the load carrying capacity of your Mountain Top EVO by bracing the cover to the vehicle tubs structural members.
- The roll cover is not designed for loading although it can support normal snow loads.
   No part of it can support any load from cargo or persons and the product might be damaged if somebody stands on it. (Fig. 1)
- The Mountain Top Tub Bracing Brackets should not be used as tie down points for cargo. (Fig. 2).
- Check all bolted connections of roll cover and bracing kit after a short drive following the initial installation.
  - Tighten and/or readjust as necessary and check again at regular intervals.