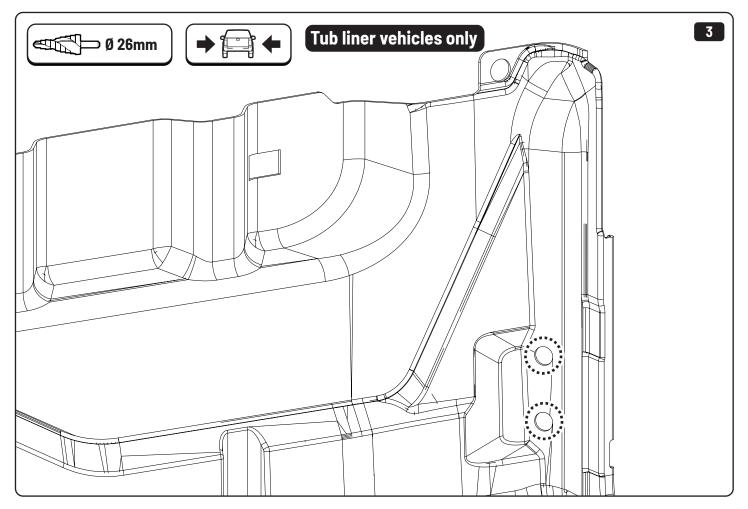

## 1 Conditions of use

- This manual should be used in conjunction with the 'Owners Manual' for your Mountain Top EVO cover.
  - Refer to the Mountain Top EVO 'Owners Manual' & 'Instruction Manual' for information on correctly adjusting your cover and regular main made of steel bracketry.
- The purpose of the Mountain Top Tub Bracing Kit is to increase the load carrying capacity of your Mountain Top EVO by bracing the cover to the vehicle tubs structural members.
- The roll cover is not designed for loading although it can support normal snow loads.
   No part of it can support any load from cargo or persons and the product might be damaged if somebody stands on it. (Fig. 1)
- The Mountain Top Tub Bracing Brackets should not be used as tie down points for cargo. (Fig. 2).
- Check all bolted connections of roll cover and bracing kit after a short drive following the initial installation.
  - Tighten and/or readjust as necessary and check again at regular intervals.