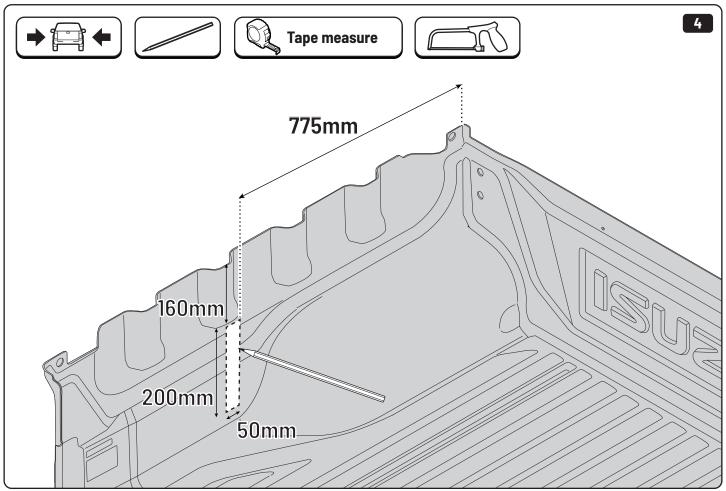

## 1 Conditions of use

- This manual should be used in conjunction with the 'Owners Manual' for your Mountain Top EVO cover.
  - Refer to the Mountain Top EVO 'Owners Manual' & 'Instruction Manual' for information on correctly adjusting your cover and regular main made of steel bracketry.
- The purpose of the Mountain Top Tub Bracing Kit is to increase the load carrying capacity of your Mountain Top EVO by bracing the cover to the vehicle tubs structural members.
- The roll cover is not designed for loading although it can support normal snow loads.
   No part of it can support any load from cargo or persons and the product might be damaged if somebody stands on it. (Fig. 1)
- The Mountain Top Tub Bracing Brackets should not be used as tie down points for cargo. (Fig. 2).
- Check all bolted connections of roll cover and bracing kit after a short drive following the initial installation.
  - Tighten and/or readjust as necessary and check again at regular intervals.