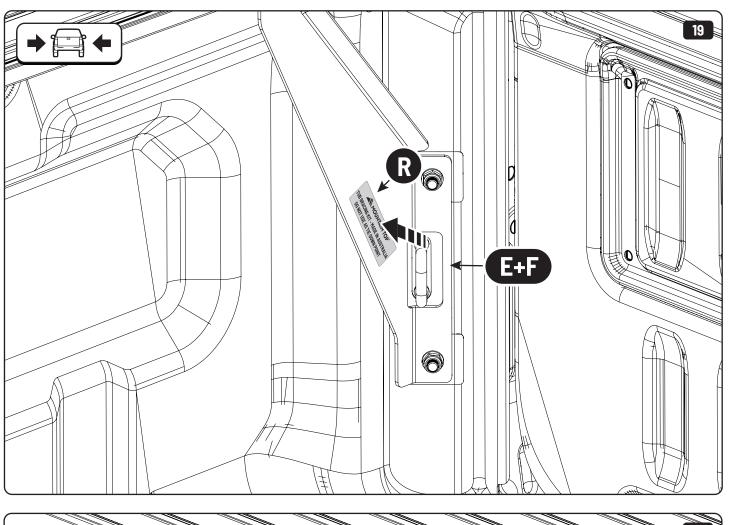

## **MOUNTAIN TOP® BRACING KIT**

Installation manual

886 360 / Issue 02 03/15

886 360 / Issue 02 05/15

886 360 / Issue 02 07/15

886 360 / Issue 02 09/15

886 360 / Issue 02 11/15

886 360 / Issue 02 13/15