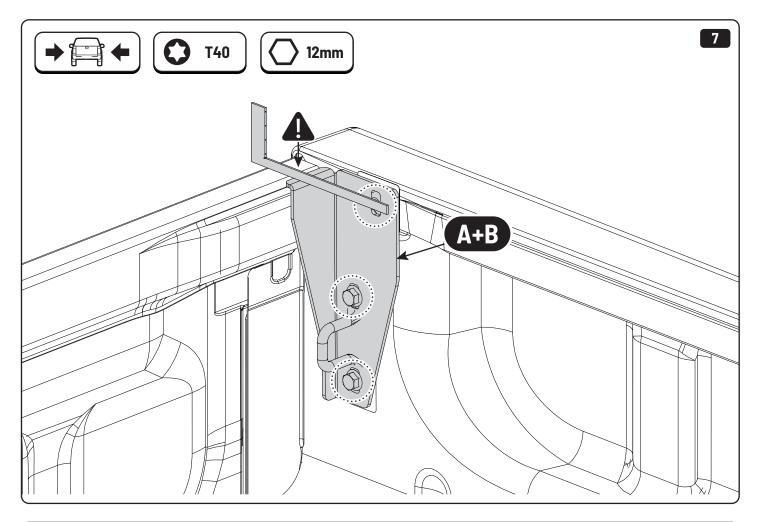

## 1 Conditions of use

- This manual should be used in conjunction with the 'Owners Manual' for your Mountain Top EVO cover.
  - Refer to the Mountain Top EVO 'Owners Manual' & 'Instruction Manual' for information on correctly adjusting your cover and regular main made of steel bracketry.
- The purpose of the Mountain Top Tub Bracing Kit is to increase the load carrying capacity of your Mountain Top EVO by bracing the cover to the vehicle tubs structural members.
- The roll cover is not designed for loading although it can support normal snow loads.
   No part of it can support any load from cargo or persons and the product might be damaged if somebody stands on it. (Fig. 1)
- The Mountain Top Tub Bracing Brackets should not be used as tie down points for cargo. (Fig. 2).
- Check all bolted connections of roll cover and bracing kit after a short drive following the initial installation.
  - Tighten and/or readjust as necessary and check again at regular intervals.