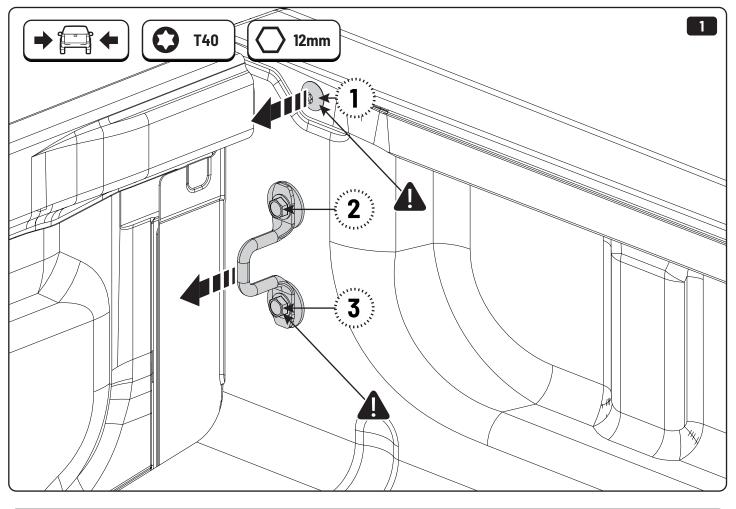

## 1 Conditions of use

- This manual should be used in conjunction with the 'Owners Manual' for your Mountain Top EVO cover.
  - Refer to the Mountain Top EVO 'Owners Manual' & 'Instruction Manual' for information on correctly adjusting your cover and regular main made of steel bracketry.
- The purpose of the Mountain Top Tub Bracing Kit is to increase the load carrying capacity of your Mountain Top EVO by bracing the cover to the vehicle tubs structural members.
- The roll cover is not designed for loading although it can support normal snow loads.
   No part of it can support any load from cargo or persons and the product might be damaged if somebody stands on it. (Fig. 1)
- The Mountain Top Tub Bracing Brackets should not be used as tie down points for cargo. (Fig. 2).
- Check all bolted connections of roll cover and bracing kit after a short drive following the initial installation.
  - Tighten and/or readjust as necessary and check again at regular intervals.