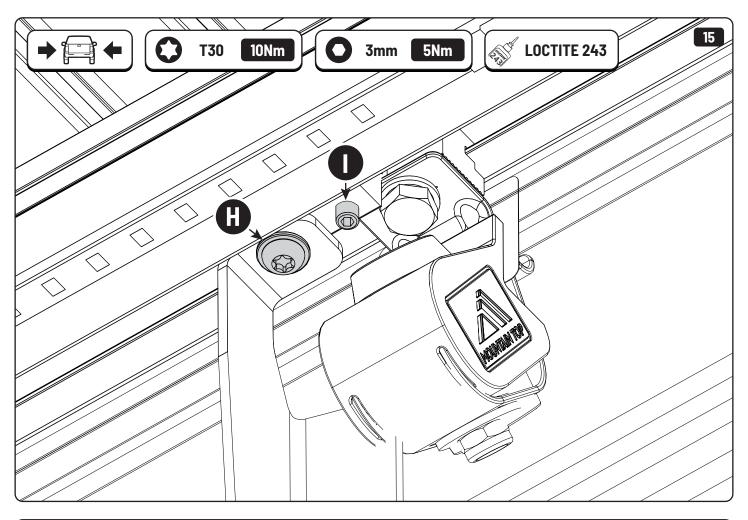

## **MOUNTAIN TOP® BRACING KIT**

Installation manual

886 360 / Issue 02 03/15

886 360 / Issue 02 05/15

886 360 / Issue 02 07/15

886 360 / Issue 02 09/15

886 360 / Issue 02 11/15

886 360 / Issue 02 13/15