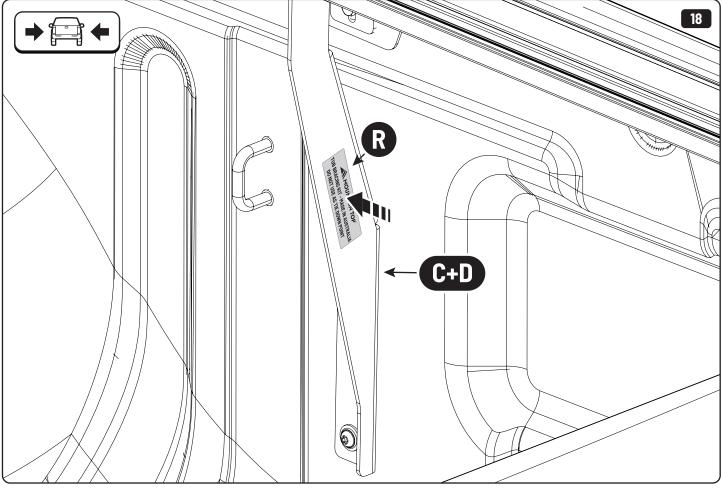

## **MOUNTAIN TOP® BRACING KIT**

Installation manual

886 360 / Issue 02 03/15

886 360 / Issue 02 05/15

886 360 / Issue 02 07/15

886 360 / Issue 02 09/15

886 360 / Issue 02 11/15

886 360 / Issue 02 13/15